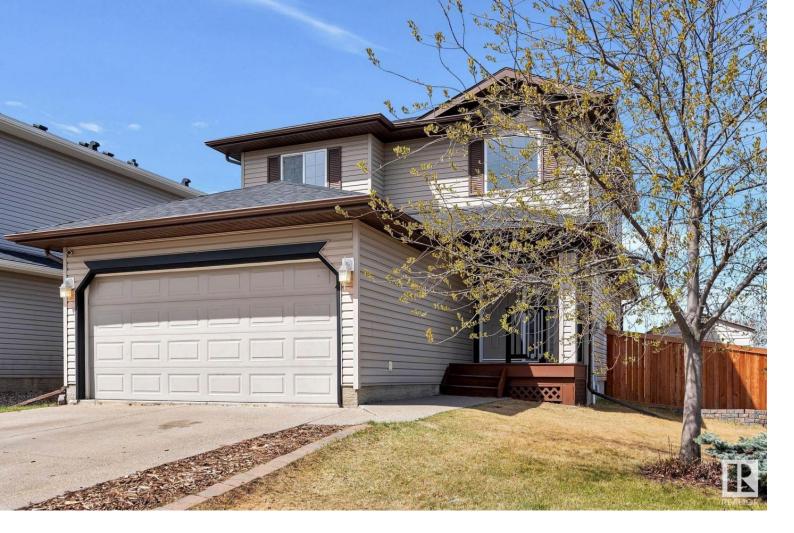

## 2 GREYSTONE Crescent Spruce Grove AB \$434,900

This newly updated, corner lot 2 Storey in Grove Meadows is move in ready! New carpet, laminate, tile, bathroom vanities, cabinetry, quartz countertops.... seriously its all been done! 4 Bedrooms 2 and a half bath, and a huge back yard make this an incredible family home. The kitchen, living and dining areas are generously sized with main floor laundry. The basement you will find the 4th bedroom, a nice sized rec room area, and rough in for an additional bathroom. Located only a block away from Greystone School, and close to both Hwy 16 and 16a this home is in an ideal location for commuting to Edmonton, and close to amenities in Spruce Grove. Come take a look at your new home!