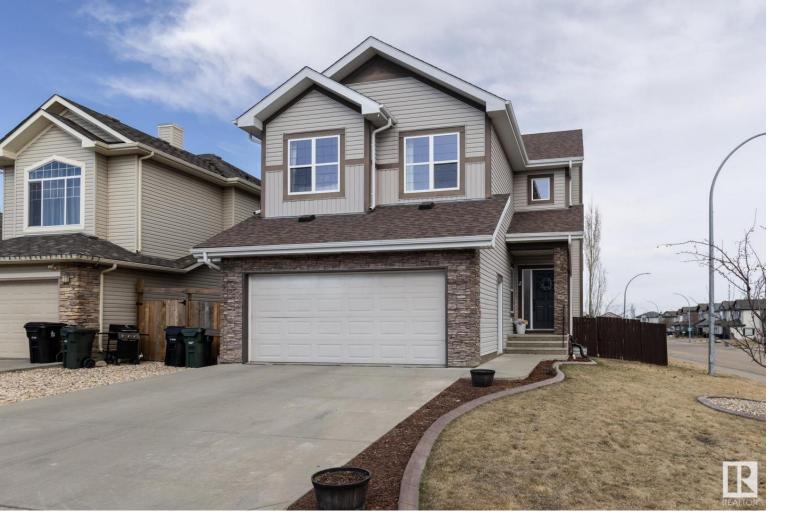

## 2 HENDERSON Court Spruce Grove AB \$508,000

Looking for a great family 4 bdrm home? Located in a cul de sac in Harvest Ridge, backing onto a walking path to Henderson Park. You will love the grand entrance/staircase, open to above, with south facing windows. Chef's kitchen with beautiful custom cabinetry, plenty of cupboards, counter space, walk through pantry and stainless steel appliances all overlooking the living room w/ gas fireplace. Upgraded wood features through the home, Fresh paint throughout & Main floor office. Upstairs you will find the large primary suite with 5 pce ensuite and walk in closet. There are 2 more ample sized bedrooms and a Large, bright Bonus Room with vaulted ceiling. There is Central air conditioning, and a professionally developed basement with recroom, wet bar or second kitchen potential. Large 4th bedroom with huge closet and spacious laundry room. The rear yard has an amazing two tier deck with gazebo. Close to shopping, schools, trails, parks, the Tri Leisure Centre and so much more! Simply perfect!