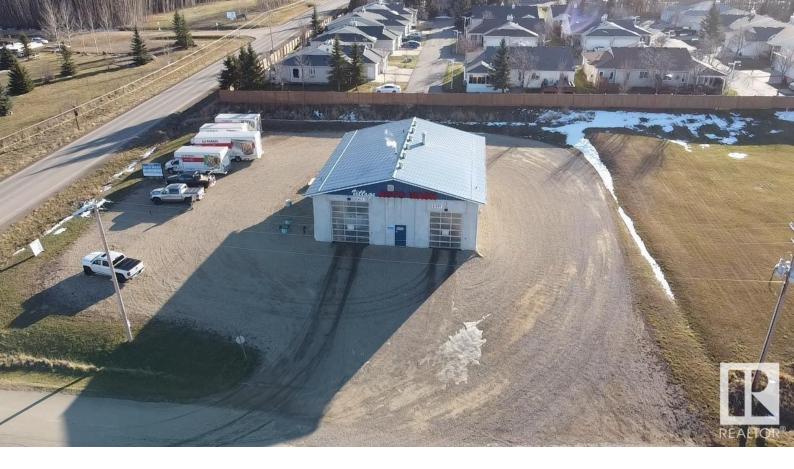

## 2 VILLAGE CREEK Close Rural Wetaskiwin County AB

Carwash and Business for Sale. Perfect design with 4 Tandem Automobile bays, or 2 truck bays. Ideal for the Rural needs. Pull through design allows Large trucks or trucks and trailers to wash both simultaneously. In updated and well maintained condition with No upgrades needed. True turn key operation. Point of sale process with all credit cards, Interac or cash accepted. Direct deposit into your account and simple accounting system all in place. Change machine in office, minimal supervision required. Remote Doors, heat sensors and security all from your phone makes management simplified. Concrete building 61'x 51' x 16'. 4 OHD 12' x 14'. In-floor heat, make up air system, 3 phase power, Well water with ample Hot water storage, Extra pressure pumps for quick service and change overs. 2 pc bathroom for clients or staff and a Office or storage. Books are strong and simple management with minimal or No employees required. Non disclosure document required for financial information. Share purchase sale.