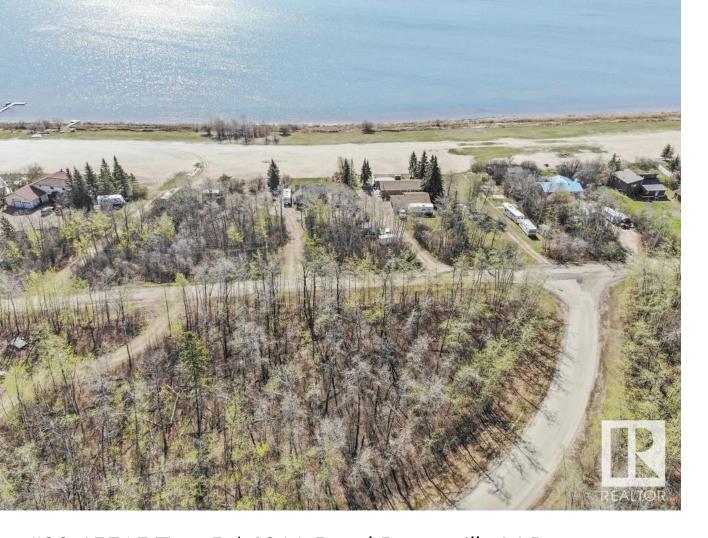

## #20 45515 Twp Rd 601A Rural Bonnyville M.D. AB

\$49,000

Fully treed 1.17 acre lot just off of Spring Beach road at Muriel Lake! Use as a potential build site for your new home or pull your RV out and use it as your recreational paradise! The close proximity to the lake offers an abundance of trials for ATV's and horseback riding.