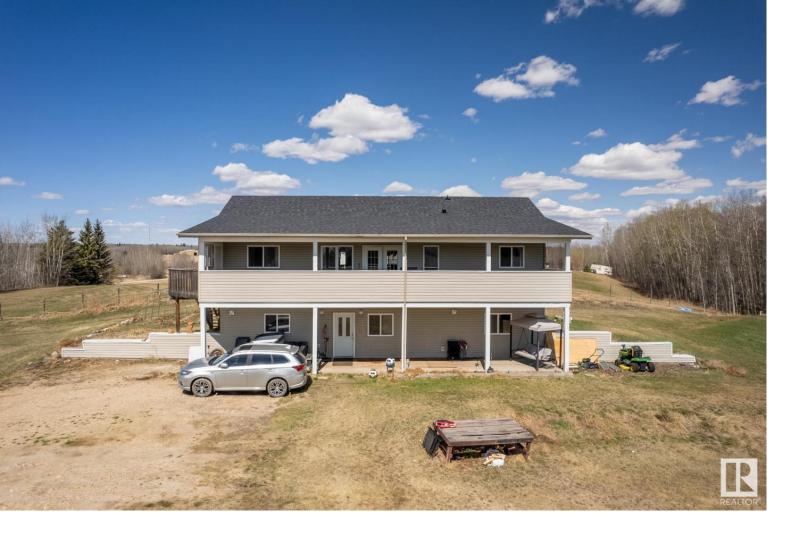

## 53029 RGE RD 32 20 Rural Parkland County AB

\$460,000

Spacious, raised bungalow with over 2700sqft of living space on 3 acres, 20 mins west of Stony Plain and 40 minutes west of Edmonton. Close to many desirable lakes including Jackfish Lake, Alberta Beach and Lake Wabamun; perfect for the recreational enthusiast. This home is unique in that there is a generous unfinished flex room that has a separate electrical panel and infloor heat and measures 15x26 which would be perfect for an attached, oversized single garage (just needs a garage door put in). Walkout basement and entry level leads into a spacious foyer and massive recreational room, 2 bedrooms and a 4pce bath. Up the stairs to the second level you will find 3 bdrms and 2 full baths, vaulted ceilings, hardwood throughout and an open concept living room, dining room and kitchen. Massive primary bedroom has w/l closet and 4oce ensuite with soaker tub. New upgrades include washer and dryer (2022), New shingles (May2024), hot tub (2019), pressure tank(2018), newer vinyl plank (2013). Close to K-9 school.