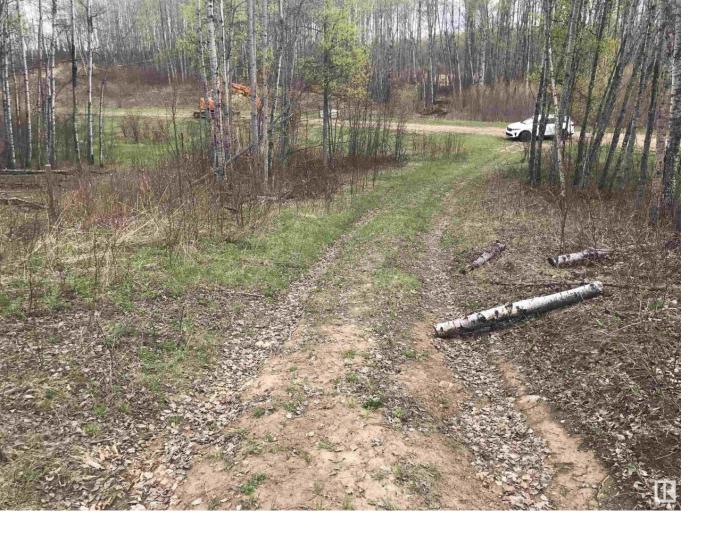

## 20 62331 RG RD 411A Rural Bonnyville M.D. AB

\$67,999

Discover the perfect setting for your dream home on this enchanting 2.11-acre lot, perched atop a hill for ultimate privacy and tranquility. Cleared space is ready for your custom build, surrounded by a natural embrace of trees, providing both seclusion and enjoyment. Accessible through Legend's Estates, this property offers the benefit of a private setting without restrictive covenants. Located just a short drive from the ski hill, French Bay lake, and a mere 8.7 miles from Cold Lake, convenience meets serenity. Power and gas connections are conveniently available at the property line, ensuring a seamless transition to your new residence. Embrace the opportunity to create a haven in this idyllic location, where nature and accessibility harmoniously converge.