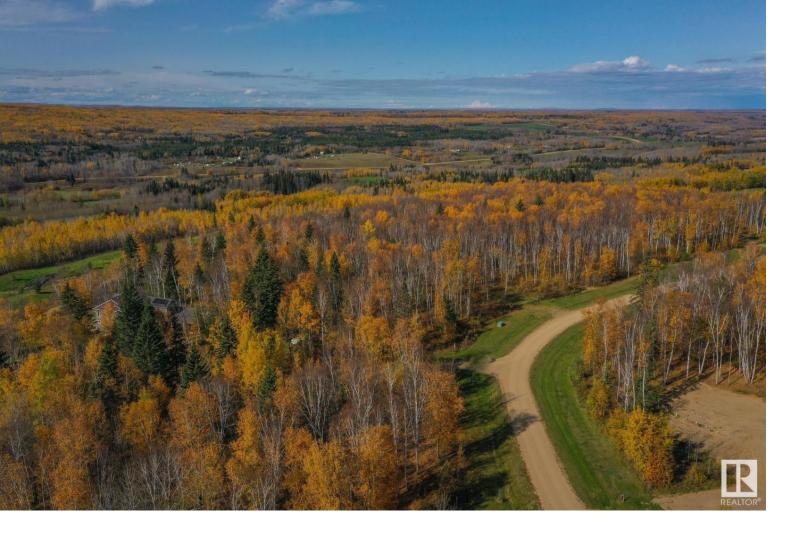

## #20 654036 Rge Rd 222 Rural Athabasca County AB

\$63,500

Lot 17 at Bison Ridge! Imagine building your dream home with the entire west exposure overlooking the Tawatinaw Valley where you can see for miles. One of the most desirable lots in the subdivision with a view that is something postcards are made of and ready for you to make your dreams a reality. The Bison Ridge subdivision is just minutes to Athabasca where you have a partially cleared 1.04 acre lot ready for you to build your dream home. Gas, power and MUNICIPAL WATER are right at the property line. The lot backs on to the graveled trail system around the west and south side of the subdivision and to the lookout point with absolutely breathtaking, unobstructed views of the valley. The lot is still partially treed giving you privacy from neighboring lots. This is an absolutely fantastic place to build with a view you will never get tired of. Lot 16 is also for sale.