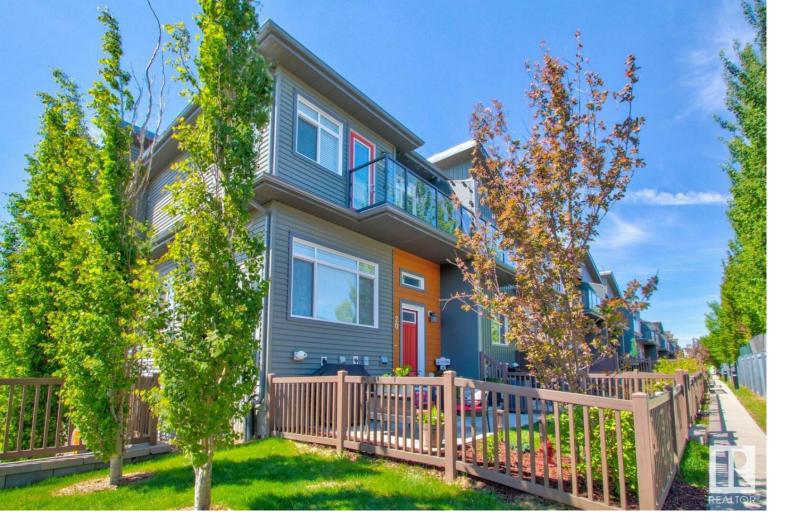

## 7503 GETTY Gate 20 Edmonton AB \$334,900

Your own PRIVATE SHANGRI-LA! This irresistible END UNIT offers a perfect landing place! Literally the BEST TOWNHOUSE in the complex. Surrounded by GREEN SPACE and WALKING TRAILS this pristine home boasts a perfect combination - offering a high-end lifestyle at an affordable price. All the extra windows due to the end unit location allows natural light to flood into every room of the house. FULLY UPGRADED KITCHEN includes a Massive thick quartz countertop & a matching kitchen hutch. FULLY UPGRADED. DOUBLE ATTACHED GARAGE on chilly winter days & step right in.. Hot day? A/C!!! 3 bedrooms/2.5 baths, HIGH EFFICIENT FURNACE, AIR CONDITIONER, GAS BBQ HOOK UP, GORGEOUS MURPHY BED for overnight guests can double as a flex room for a baby OR an office. Enjoy entertaining on your private patio. Plenty of Visitor Parking steps away! Sip a cocktail or a coffee on your upper balcony overlooking the

greenspace...Shopping/Walking/Schools/Restaurants...all a short drive or bike ride away! AMAZING NEIGHBOURS!!! 10+++++