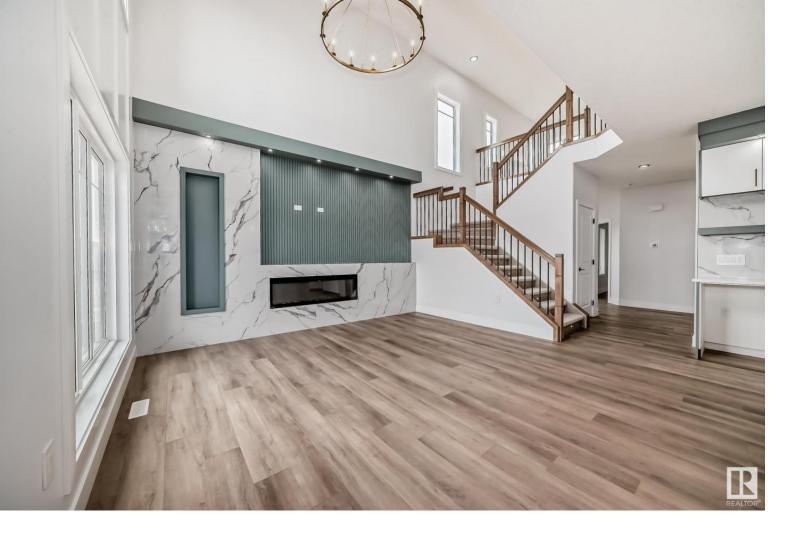

## 20 MEADOWLINK Point(e) Spruce Grove AB

\$619.800

UPGRADED HOME IN THE COMMUNITY OF MCLAUGHLIN! This home boasts over 2460 sq/ft with 4 bedrooms, 2.5 full baths, bonus room & 9ft ceilings on all three levels. Main floor offers vinyl plank flooring, bedroom/den, family room with 18ft ceiling, fireplace. Kitchen with modern high cabinetry, quartz countertops, island, stainless steel appliances and walk-through pantry is made for cooking family meals and entertaining. Spacious dinning area with ample sunlight is perfect for get togethers. The half bath finishes the main level. Walk up stairs to master bedroom with 5 piece ensuite/spacious walk in closet, 2 bedrooms, full bath, laundry and bonus room. Unfinished basement with separate entrance and roughed in bathroom is waiting for creative ideas. Public transit to Edmonton, & more than 40 km of trails your dream home home awaits. includes WIRELESS SPEAKERS/ TRIPLE PANE WINDOWS/ ROUGHED IN FOR CENTRAL VAC /DECK WITH GAS BBQ HOOKUP. "Pictures taken from show home plan & finishings may vary."