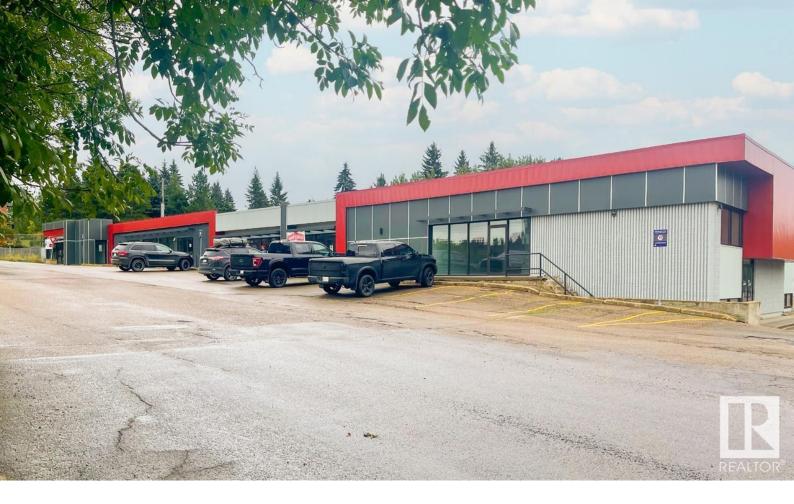

## 20 Sir Winston Churchill Avenue St. Albert AB

Ideal for retail/ flex/ showroom tenants. Available sizes include 1,138 - 2,317 sq.ft.? (lower level) Main floor rates starting at \$18/sf net, lower level negotiable plus \$5.46/sf operating costs. Full exterior renovation recently completed. Located directly next to Grandin Parc Village developments bringing high density residential to the immediate area. Zoning allows for a wide variety of uses.