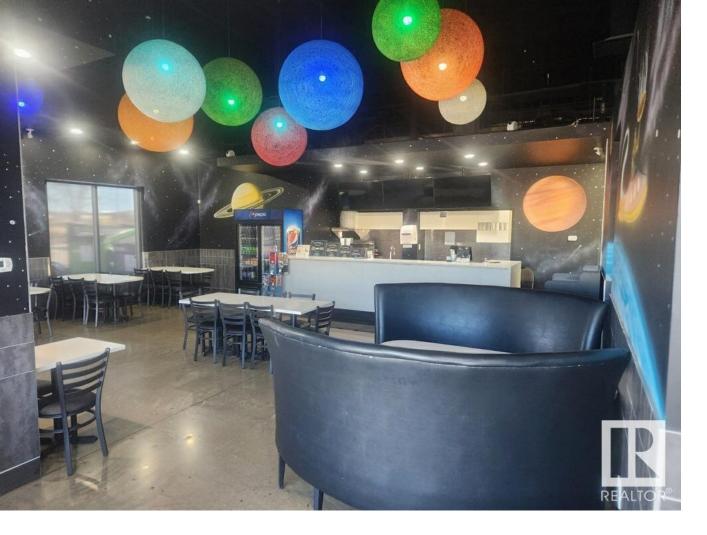

## 220 LAKELAND Drive 200 Sherwood Park AB

\$380,000

This well-established business operation is perfectly situated in a high-traffic location, ensuring a constant flow of customers and robust sales. Restaurant is at almost 2200 sq. ft. Good investment opportunity. Don't miss your slice of this profitable venture - step into success with Pizza business. If you've always dreamt of becoming a successful entrepreneur in the food industry, this is your moment. Make your move and enjoy the taste of success. Open to provide training. Also, brand new equipment. Begin your journey to business ownership.