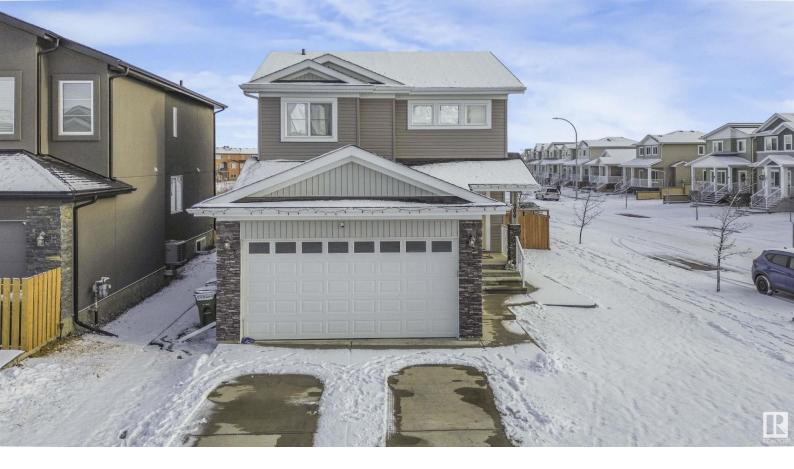

## 200 ASTON Point(e) Leduc AB

\$510.000

This charming 3-bedroom, 2.5-bathroom home boasts a heated double car garage on a spacious corner lot, backing up to a pond. Conveniently situated near amenities, highway access, and the airport, it offers both accessibility and tranquility. The finished basement, complete with an extra bedroom, bathroom, wet bar, and side entrance, adds versatility and comfort, perfect for relaxation and entertainment.