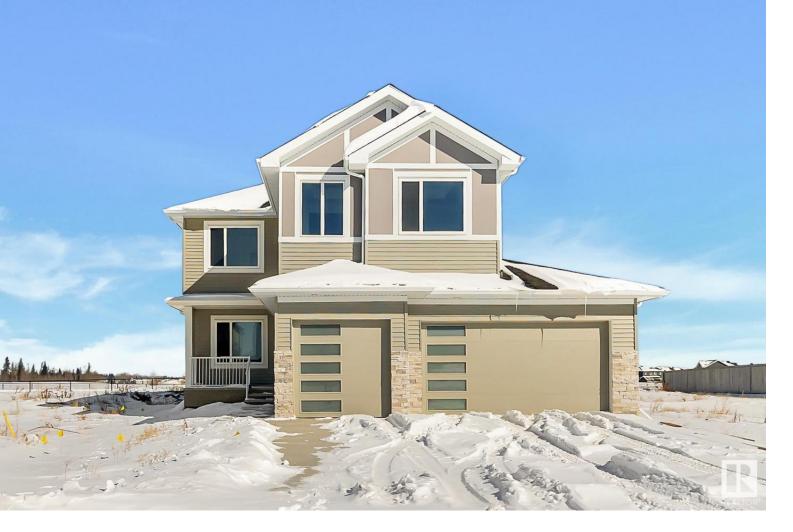

## 2004 GENESIS Lane Stony Plain AB \$749,000

Live life in luxury in this beautiful 2 storey in Stony Plain most prestigious neighbourhood! This brand new 2700 sq ft home from Dynamic Custom Homes is sure to please! Large open entry with front den for anyone needing to work from home. Open floor plan with towering 18' ceilings in the living room with large windows and tons of natural light. This kitchen is a chefs dream with huge island, tons of prep space & a great butler pantry. Dining area is perfect for hosting family and friends. Main floor even has a full 3pc bathroom. The master suite is fit for royalty! Custom wall finishing with lighting. Ensuite features 2 sinks, freestanding tub, huge shower and access to the walk in closet! 2nd bedroom has it's own ensuite! 3rd bedroom has direct bathroom access too! Large bonus room for movie nights at home! Basement features a side entrance & is ready for future development. TRIPLE CAR GARAGE! Great location with NO REAR NEIGHBOURS!!! You have to see this one in person to appreciate all it has to offer!