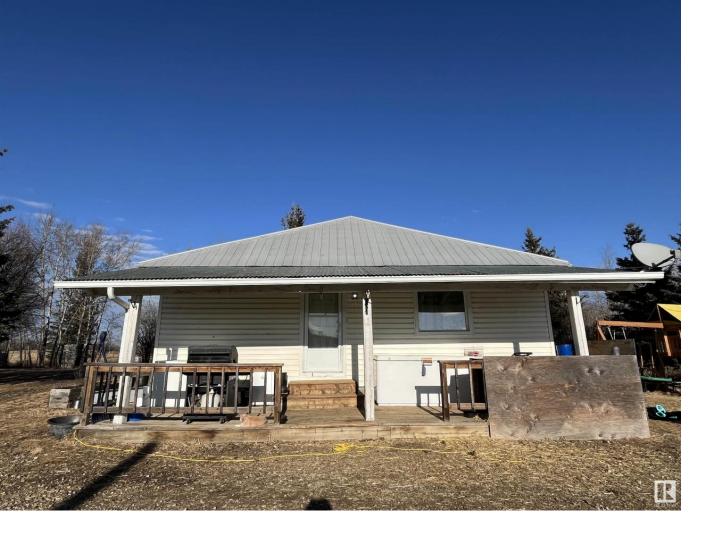

## 20049 TWP 662 Rural Lesser Slave River M.D. AB

\$299,000

Welcome to this Charming 4 Bedroom, 1.5 Bath Family Home with Recent Renovations including NEW: Stainless Appliances, Furnace, HWT, Flooring, Both Bathrooms ALL NEW Fixtures. As you drive onto the Quiet Private Property, you will appreciate a Circle Driveway around the Home. Plenty of Parking!! You will LOVE the Large Porch to relax. Going into Home, you will notice 2 PC Bath w/Main Floor Laundry. Walk in further to the Large Bright Kitchen w/Plenty of Storage and Counter Space...you will pass the Full Bath and Notice the Spacious Living Room w/Wood Stove to enjoy on a Cool Winter night. Your Family will appreciate the 4 Spacious Bedrooms. Home has Vinyl Siding, Vinyl Windows, Metal Roof, NEWER Evestrough, Soffit & Facia. Fenced and Cross Fenced 11.17 Acre Land is perfect for Hobby Farm. Several Outbuildings - 70x42 Pole Shed - Storage - Workshop - 38x22 Barn - 20x30 Enclosed & 20x60 Open Faced Machine Shed. Firepit area - Space for Kids to Run & Play. Minutes to Flatbush Store, Post Office & GOLF Course