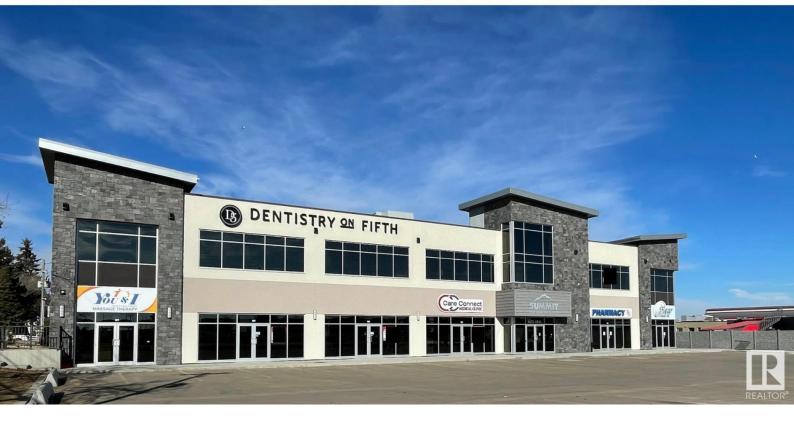

## 4620 48 Street 201 Stony Plain AB

\$0

Stony Plain's state of the art professional/medical facility! This multi-tenant centre is leasing out quickly. Located along Stony Plain's busiest road,48 Street/Hwy 779, this building has optimum exposure with 15,300+/-vehicles passing by daily. This 1,350+/-square foot second floor unit has lots of natural light with north and east facing windows is ideal office space. EACH UNIT has GPON (Gigabit Passive Optical Network) fiber optics available. Building features include LED lighting,glazed/tinted windows,acrylic, stucco and stone exterior finishes, central heat and air, elevator and ample parking with plenty of signage availability. Impressive common area is welcoming with cultured rock, tile entrance and chandelier to greet clients. Tenants include dental office, engineering firm, massage therapist & hearing clinic. Nearby amenities include Freson Bros., TD Canada Trust, Esso, KFC, Rexall, Co-Op Home and Grocery, Servus Credit Union & Co-Op Gas. BUILD-OUT FINANCING O.A.C. Zoned C2 Corridor Commercial.