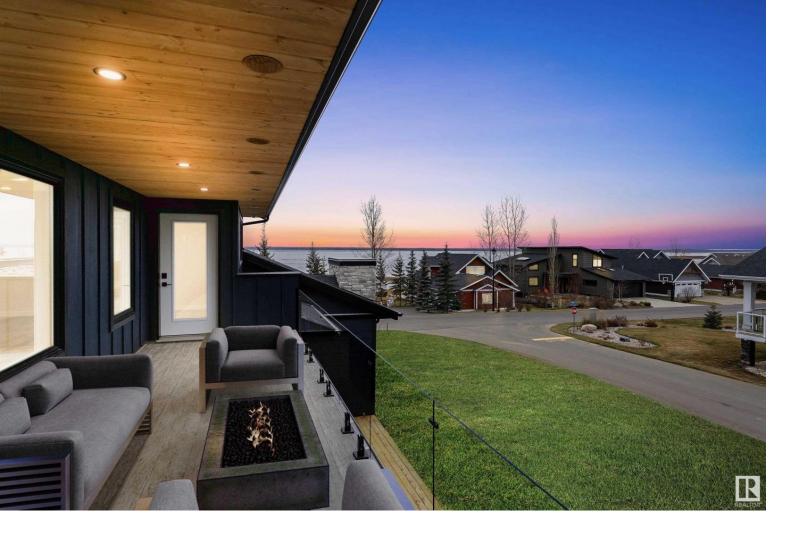

## 201, 55101 STE. ANNE Trail Rural Lac Ste. Anne County AB

\$895,000

Just steps to the water and your boat is where you will find this BRAND NEW almost 3000 sqft (living space) 4 bedroom 2 story. Take in amazing lake views from the south facing deck just off the great room or entertain on the massive west courtyard style deck. The interior finishes are exquisite and offers the cozy lake feel that will be comforting. The main floor features the living/dining/kitchen area plus the primary bedroom with ensuite, 2nd bedroom, 4 piece bathroom and a laundry room. Make your way upstairs to discover 2 more bedrooms and the lake facing bonus/family room...fantastic! There is also a balcony upstairs so you are never far from enjoying the outdoors. The attached garage is 33.5x25 so plenty of room for all the toys. Additional storage is available in the huge crawlspace. The community offers municipal water/sewer, beachfront park, clubhouse, heated outdoor pool, private marinas/boat launch and a fitness facility. Staging is virtual. Landscaping included.