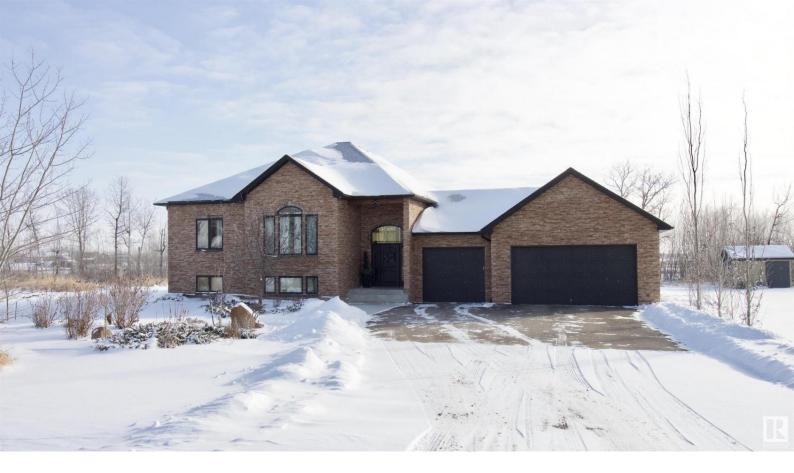

## 201 61305 Range road 455 Rural Bonnyville M.D. AB \$649,900

Looking for country living within walking distance to town?? This could be it! This spectacular custom built bilevel checks off all the boxes! Over 1900 square feet on the main floor. High end quality finishing and design throughout. Features include a stone facing fireplace, granite counter tops, custom built cabinetry, ceramic and hardwood flooring and the list goes on... The primary bedroom features a regal ensuite with tile shower and soaker tub. 2 more spacious bedrooms and a bathroom make up the main floor. The fully developed basement features in floor heat ensuring year round comfort. You are welcomed into a spacious family room with a wet bar that is perfect for entertaining! 2 more spacious bedrooms and another bathroom complete with a steam shower provides a family with more than what they need. The triple car heated garage completes this outstanding home. Nicely landscaped yard and a paved driveway provide great curb appeal. Pride of ownership is evident throughout. It's all here...