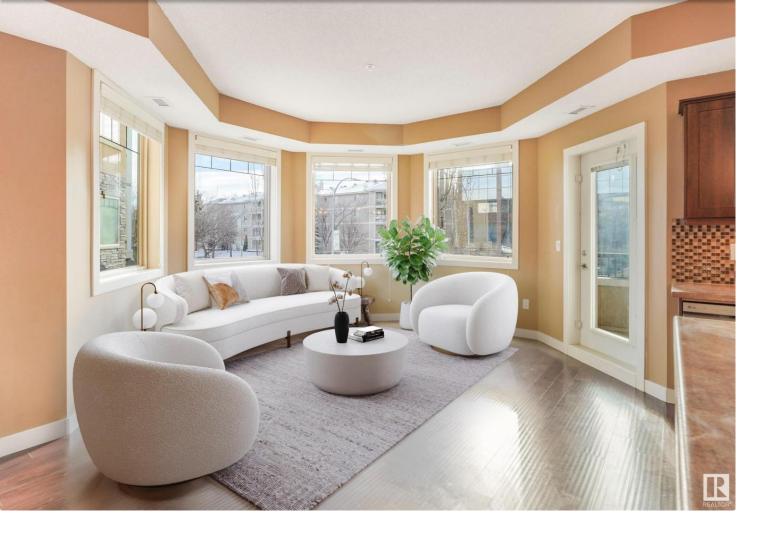

## 8730 82 Avenue 201 Edmonton AB \$249,900

Gorgeous Large Executive 2 BEDROOM, 2 BATH, Open Concept Apartment Condo. CORNER UNIT has beautiful round shaped living room with atrium-like windows. South facing, the rooms are flooded with natural sunlight. The suite has Easy Care Engineered HARDWOOD and Ceramic Tile. A huge PLUS is CENTRAL AIR CONDITIONING & IN-SUITE LAUNDRY. The large floorplan has high ceilings and a Modern Open Kitchen, with Rich Toned Cabinetry & STAINLESS Appliances. Off the kitchen and living room is a Large Balcony with a natural BBQ outlet for YEAR ROUND GRILLING. Besides the Ample Parking out front & Visitor Parking at the back of the building, you have a HEATED UNDERGROUND SECURE PARKING stall(#74). A second stall may be rented. This Condo is located in desirable Bonnie Doon. Excellent proximity to Mill Creek Ravine walking trails, schools, shopping, restaurants & cafes, DOWNTOWN and mere steps to the MALL & LRT. Great for University Professor or Student or Investor. Fees INCLUDE HEAT, GAS & WATER. WELCOME HOME!