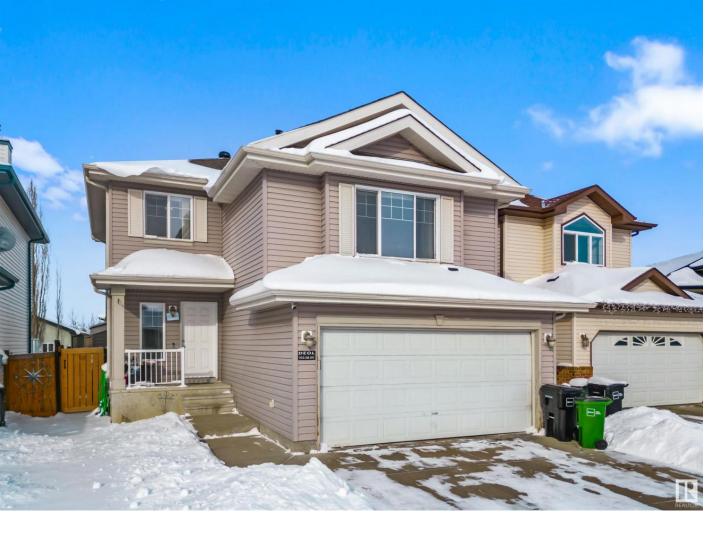

## 2012 33A Avenue Edmonton AB

\$565,000

Nestled in the sought-after Silver Berry neighborhood, this beautiful home awaits with its stunningly landscaped backyard offering privacy and tranquility. The low-maintenance deck provides ample space for outdoor relaxation, complemented by convenient under-deck storage. Inside, the main floor welcomes you with abundant natural light, a cozy gas fireplace, and a well-equipped kitchen featuring Kitchen Aid appliances and a granite island. Upstairs, discover a spacious bonus room, pristine bathrooms, and generously sized bedrooms, including a luxurious primary bedroom with a soothing ensuite. The basement boasts a large entertainment space and an additional bedroom with an ensuite. Recent upgrades include a new roof, hot water tank, and fresh paint throughout. With easy access to the Henday and proximity to schools and parks, this home exudes pride of ownership and is ready for its new owners to move in and enjoy.