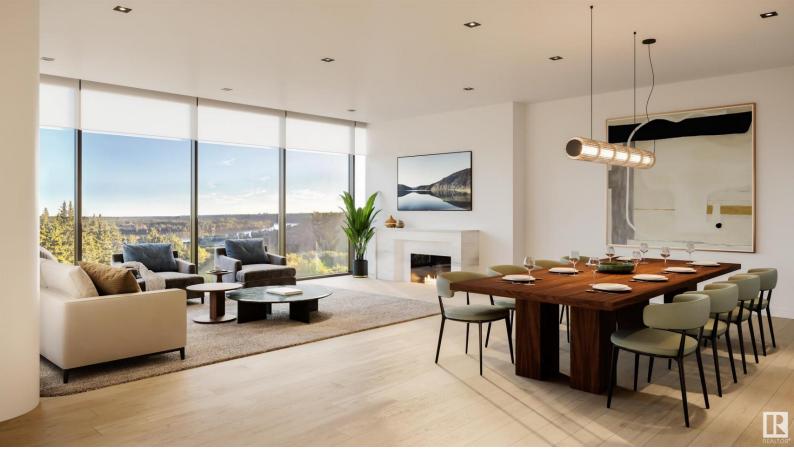

## 10143 Clifton Place 202 Edmonton AB

\$4,148,445

Perfectly set between elegant Old Glenora and High Street, The Clifton promises the very best our city has to offer. Imagined by Autograph and designed by McKinley, The Clifton provides 12 floors of expansive estates, rich interiors, and spectacular panoramic views. A symbol of exceptional design and extraordinary living through its craft, timeless architecture and landmark location. The statuesque modern silhouette is home to a small community of estates featuring unobstructed views of the River Valley. With a purposely designed street-facing facade, discreet entrance, and private concierge service, The Clifton offers seclusion and intimacy second to none. Estate E comprises of nearly 2700sqft of the finest craftsmanship. This three bedroom residence commands half of the 2nd floor and offers unobstructed views through its floor to ceiling windows. Owners are presented with the opportunity to put their custom stamp on their residence by selecting their interior finishings. Welcome Home.