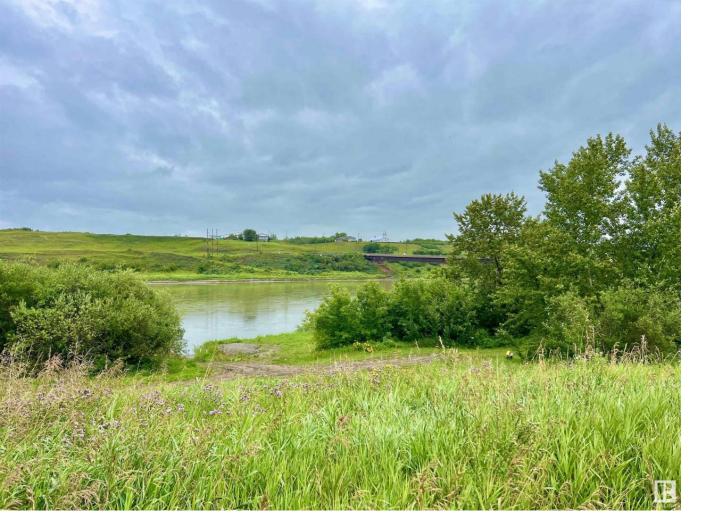

## 202 River Street Duvernay AB

Spectacular Riverfront Property with Convenient Boat Launch Access Presenting an exceptional opportunity to own a prime riverfront parcel with the convenience of a nearby boat launch. This ready-to-build property boasts essential utilities, including water, power, and gas, conveniently available at the property line. With over 10,000 square feet of generously proportioned space, this lot offers a canvas for creating your dream waterfront residence.