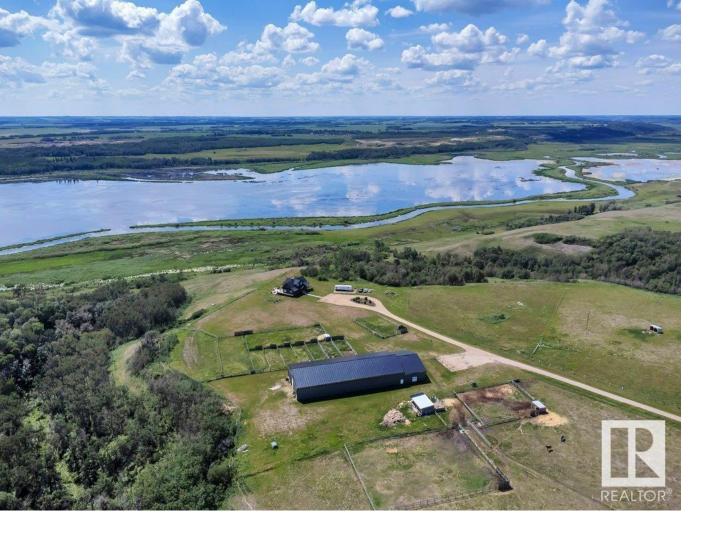

## 20213 Township Rd 460 Rural Camrose County AB

\$1,5/5,000

HORSE LOVERS PARADISE! THIS 2782 SQFT 2 STOREY HOME IS PERCHED HIGH ABOVE A BEAUTIFUL LAKE SITTING ON 84 ACRES THAT LEADS INTO THE VALLEY WITH UNBELIEVABLE VIEWS! House: Built in 2015 featuring 3 beds, loft media room, 2 full baths, 1 half bath, in floor heat in the unfinished basement, gas fireplace, central ac & a 1300 sqft wrap around deck. LAND: 84 acres, approx 30 acres up (fenced), and the remainder is all valley land leading to water, unbeatable views, various outbuildings, pasture with automatic waterers. ARENA WITH ATTACHED BARN: 70x160x18. Year built 2014. R50 insulation. Finished. In floor heat + overhead heater plus a small kitchen, laundry, full bathroom. Originally a 7 stall barn. Has grooming area and wash bay, Internet, TV, speakers in barn and arena. The arena is 70x160x18. R50 insulation in side walls, no heat. Home has a 250' deep well that has drinkable water. Only 10 minutes to Camrose. Perfect for a small business, equestrian or simply to enjoy your own horses and live off the land!