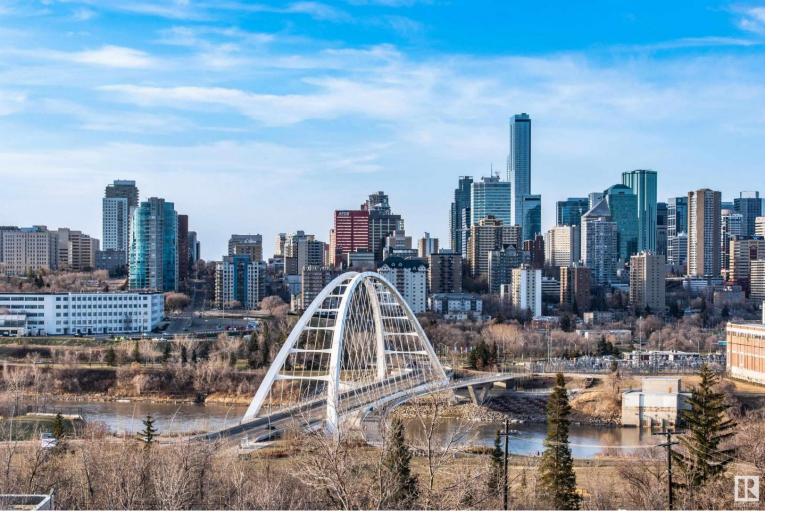

## 10731 SASKATCHEWAN Drive 203 Edmonton AB

SPECTACULAR RIVER VALLEY, DOWNTOWN SKYLINE & CITY VIEWS from this 1255 sq ft 3 bedroom 2 bathroom unit in RIVERWIND conveniently located on Saskatchewan Drive steps away from the walking/biking trails, Whyte Avenue & quick access to the U of A & Downtown. North & south exposures with 2 balconies - north balcony with gas outlet off the living area & south balcony with access from the 2nd bedroom. Floor to ceiling vision wall high efficiency windows, flex watt heating system. 4 piece ensuite bathroom & 3 piece main bathroom. Newer kitchen with Quartz counters and stainless steel appliances. Walk-in closet in the master bedroom. Large storage room. Underground parking #123 on P1 & an extra storage locker on P3. The Strata fee includes internet, cable, water, gas & amenities including an exercise room, games room, party room, guest suite, workshop & exceptional on-site manager. A very well maintained building.