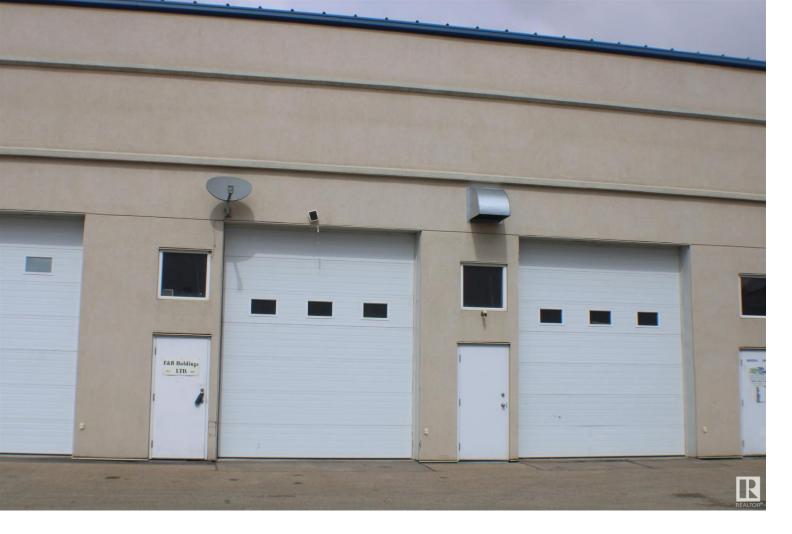

## 79 BOULDER Boulevard 203&204 Stony Plain AB

\$630,000

(2) Separately titled bays in Stony Plain North Industrial area. Just a block off from Highway 16A with easy access to Highway 16 and surrounded by chain restaurants, hotels & businesses. (2) 14' overhead doors in front and (2) 10' doors in back and (4) man doors. There is a 1/2 bath, (2) sumps, additional mezzanine square footage, radiant & forced air heating and fenced in storage on the north side of the building.