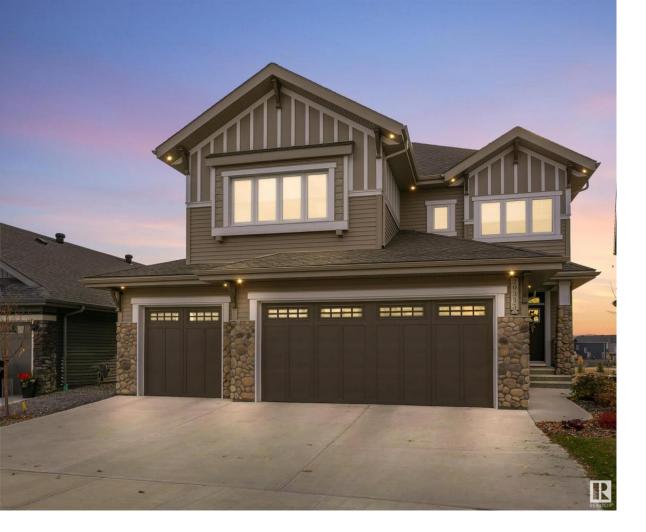

## 20335 29 Avenue Edmonton AB

You will love entertaining friends and family in this beautiful Augusta built home in The Uplands at Riverview. The gourmet kitchen is a chef's dream, complete with stainless steel appliances, an abundance of counter space, oversized island, walk thru pantry and large eating area. The living room features soaring vaulted ceilings, large windows & a double-sided gas fireplace leading out to the outside deck with stunning South views of the pond & walking trail. The den is ideal as a home office. The upper level includes 4 bedrooms, a bonus room, & a 4 pcs bathroom. The primary bedroom is spacious & has beautiful, vaulted ceilings & a luxurious 5 pc ensuite w/ custom tiled shower, freestanding tub and walk-in closet. The laundry room is well designed. The Walk out basement showcases a wet bar area, Theatre/ rec space, an additional bedroom & 4 pc ensuite. Take a walk out to your breathtaking back yard which features a maintenance free yard with a wonderful view of the pond. Enjoy your triple car garage!