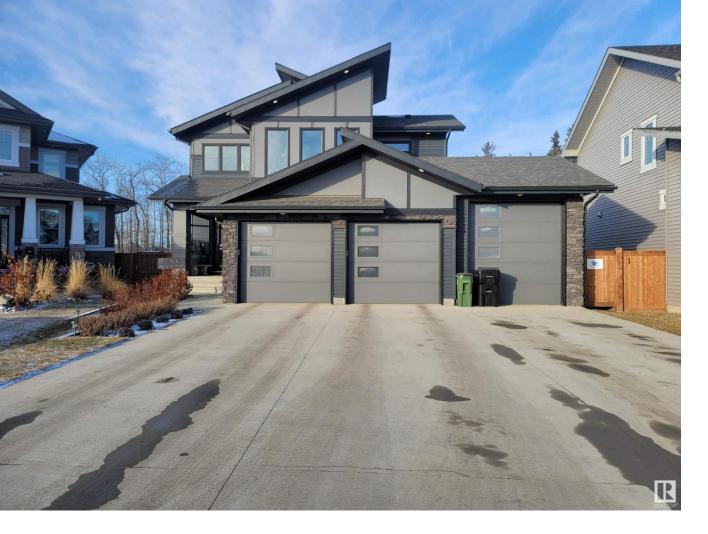

## 20356 29 Avenue Edmonton AB \$1,189,000

An absolute stunning home with many upgrades, this executive build by Kimberley Homes has you feeling like you're living straight out of a House Beautiful residence! Light and airy with the left side of the home built as an open to below, the catwalk staircase is complimented by large windows. The kitchen is made to be used featuring not only plenty of counter space, custom-built in cabinet storage and striking appliances, but also a glass wine display. The second floor has the main retreat to the rear of the home where the view of the ravine soaks in serenity. The adjoining ensuite is its own moment with 14' dual shower and freestanding soaker tub exuding hotel vibes. The second bedroom upstairs has its own walk-in closet and ensuite for privacy. The entertainment continues in the finished basement with bar or on the deck. The best kept secret of this home is located in a switch: the driveway is heated! So if you want a picturesque home, love to entertain and refuse to shovel snow, this home is for you!