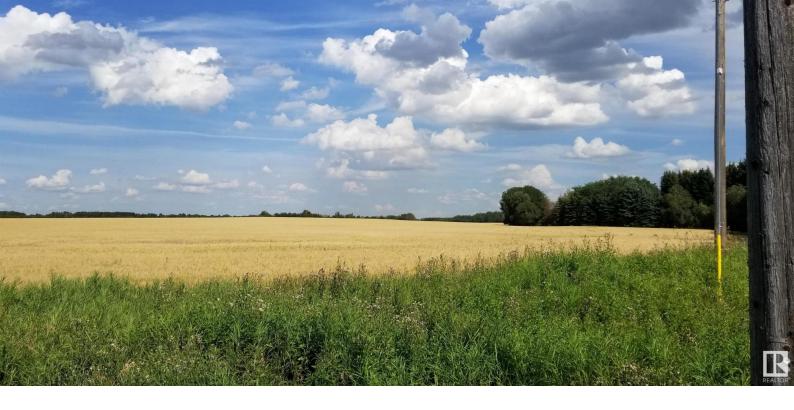

## 20375 18 Street Edmonton AB

\$5,249,650

149.99 Acres. Potential industrial development site. Located within the Edmonton Energy and Technology Park. Quick Manning Drive access and minutes from the Anthony Henday. Roughly 8 Minutes to Manning Town Centre and about 12 Minutes to Fort Saskatchewan. Generally flat topography. Municipal Address: 20375 18 Street, Edmonton, AB, Size: 149.99 Acres (+/-), Zoning: AG (Agriculture). Information herein and auxiliary information subject to becoming outdated in time, change, and/or deemed reliable but not guaranteed. Buyer to confirm information during their Due Diligence.