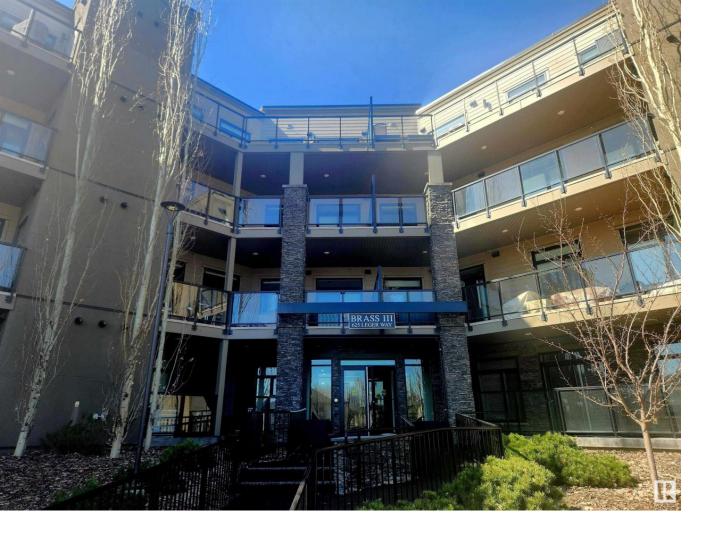

## 625 LEGER Way 204 Edmonton AB

\$438,900

Step into the elegance of this exquisite Brass III condo in The Leger, where luxury seamlessly blends with practicality. This 1188 sqft unit boasts 2 bedrooms and 2 bathrooms, featuring 9' ceilings, engineered hardwood floors, granite countertops, and a multitude of upgrades. Among its many attributes is the expansive west-facing balcony, offering panoramic views stretching over the fields to the nearby rec center. With underground parking included and convenient proximity to shopping, dining, transportation, and the Terwillegar rec center, this residence leaves nothing to be desired.