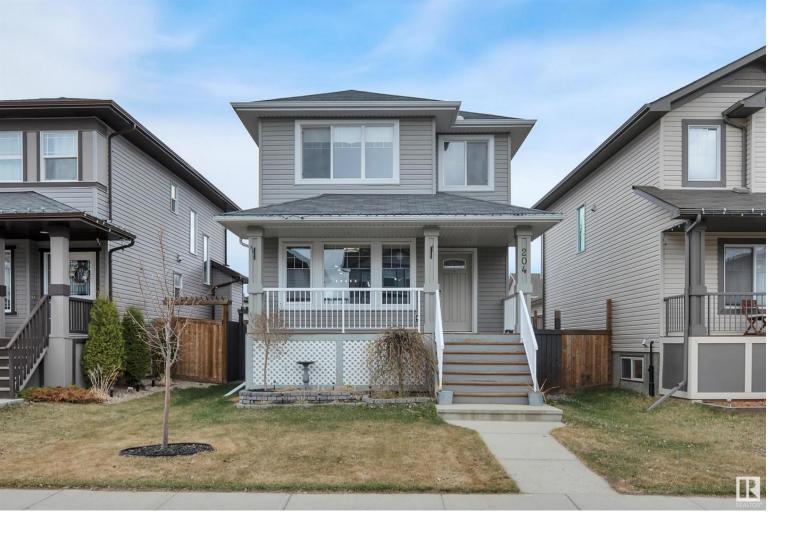

## 204 KIRPATRICK Way Leduc AB

\$425,000

TURNKEY GEM! HEATED GARAGE & A/C! GORGEOUS BASEMENT! KILLER DECK! Looking for move in ready and quick possession? This 1523 sq ft 4 bed, 3.5 bath home shows a 10 & is ideal for your growing family! Feat: vinyl plank flooring, granite countertops, S/S appliances, upgraded lighting, 8' garage door, custom pergola & 2 tier deck, several feature walls, & more! Open concept main level unites the living / dining / kitchen space for the ultimate entertainer's floor plan. Tons of natural light & terrific shape. Large island, pantry & terrific spot to cook up a storm! Upstairs brings 3 bedrooms, including the primary bed w/ walk in closet & 4 pce bath. Upper laundry, linen storage & 4 pce bath. The basement is well designed ,w/ quality plush carpet, pot lighting, stunning 3 pce bath & custom shower, 4th bed, & storage. Outside we find a low maintenance yard, w/ massive deck & pergola for summer BBQs & bevy night with the crew. Fully fenced & landscaped, heated garage, A/C, nothing to do but move in. A must see!