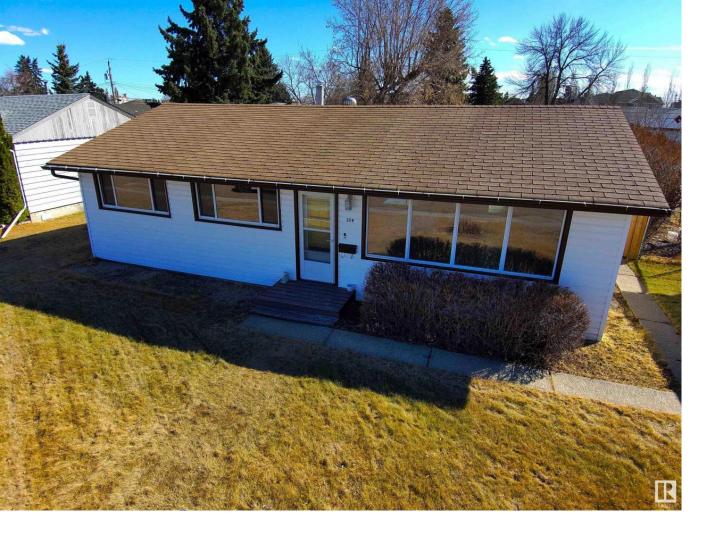

## 204 MCPHERSON Avenue Spruce Grove AB

\$325,000

Fully Renovated Bungalow in the City Center of Spruce Grove. Located on a Huge Lot with Double Garage, RV Parking and Back Lane Access. Open Concept Main Living Area with NEW IKEA Soft Close Cabinets & Pot Drawers. Butcher Block Center Island, & SS Appliances. Living Room has Convenient Portable A/C Outlet (A/C Floor Unit included). Natural Light Fills the Great Sized Living Room/Dining Area. New Patio Door off of Kitchen Leads to New Deck(2023) & Gazebo w/New Curtain Screens (never used). Primary Bedroom Features Walk-In Closet & 3PC Ensuite w/Large walk-in Shower & Tile Wall Feature. Good Sized 2nd Bedroom, 4PC Main Bath, & Laundry Complete the Home. New Wooden Fence & Nice Solid-Built Large Shed for Storage. RV and Extra Parking next to Double Garage. Beautiful Maple Tree, Lilac Tree, Raspberry & Apple Tree in the Backyard to Enjoy. Plenty of Room to make a Garden. Great Location to Downtown and the Rexall Center. Great Neighborhood with Wide Streets and Good Neighbors.