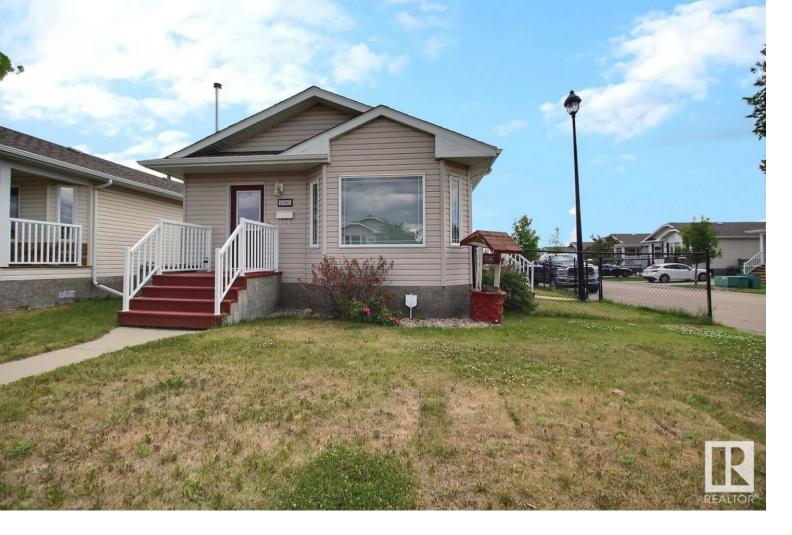

## 2040 ASPEN Crescent Leduc AB

\$189,999

Welcome to ASPEN CREEK located in the community of Suntree! This double wide mobile home has a double detached garage fully chain link fence on a corner lot is ready to move in & enjoy immediately. A large entrance greets you to an open floor plan living room, dining room and kitchen. The kitchen has an island for entertaining. Move on outside to enjoy the huge deck this summer. Please note the \$700/month lot fee as this is located in a Mobile Park Community