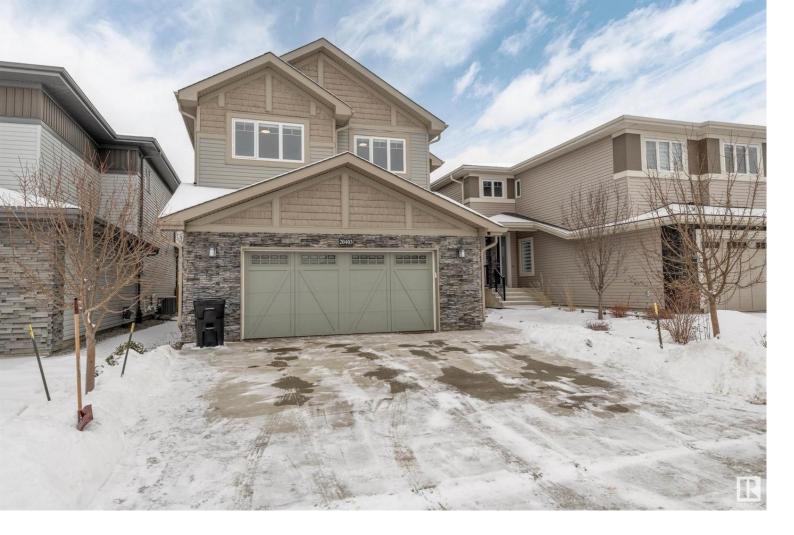

## 20403 128 Avenue Edmonton AB

\$645.000

Welcome Home to Beautiful Trumpeter Backing Onto Your Private Forest Oasis . This Home Has It ALL! The Spacious Floorplan Features 9 Foot Ceilings with Hardwood Flooring Throughout the Main Living Areas - BIG KITCHEN with Upgraded Stainless Steel Appliances, Gas Stove, Chimney Hood Fan, Built-In Microwave, Large Pantry, and LARGE Island! Upper Level with MASTER SUITE fit for a KING. - Huge Ensuite and Walk-In Closet - Gracious Size Secondary Bedrooms and Fabulous OVERSIZED Bonus Room. Upper Level Laundry Equipped With TONS of Storage, Family Bath Finish Off the Top Floor- The yard backs onto a Private Setting With a Walking Trail, Nature Reserve & Golf Course! This Home is Already Roughed-In for Future Air Conditioning, The Yard has Seen Luxurious Upgrades. Astro Turf Lawn (never mow again!) Large Deck with Pergola, Custom Patio with Space for a Firepit. Family Friendly Trumpeter is a Fantastic Community FILLED with Greenspaces, Parks, and NATURE!