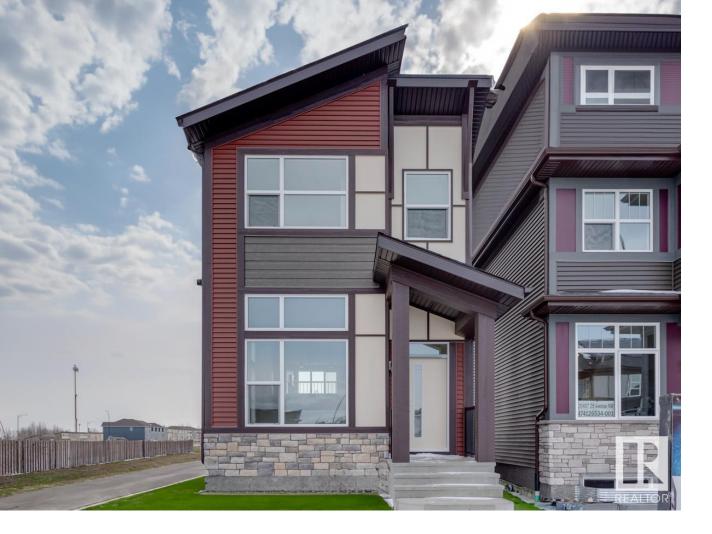

## 20403 25 Avenue Edmonton AB

\$517,900

Welcome to Sonata18 by Jayman Built, a modern sanctuary where elegance meets functionality. This 1564 square foot home boasts an open-concept split-level layout, accentuated by 11' ceilings in the great room. The rear kitchen, adorned with stainless steel appliances, is perfect for culinary adventures. Retreat to the primary bedroom with its 3-piece ensuite, while two additional bedrooms offer space and comfort. Enjoy the convenience of an upstairs laundry and the luxury of quartz countertops throughout the kitchen, ensuite, and main bath. With smart home technology, you control your space effortlessly. Plus, embrace sustainability with solar panels and triple pane windows, reducing your environmental impact. Welcome home to Sonata 18, where every detail is designed for modern living.