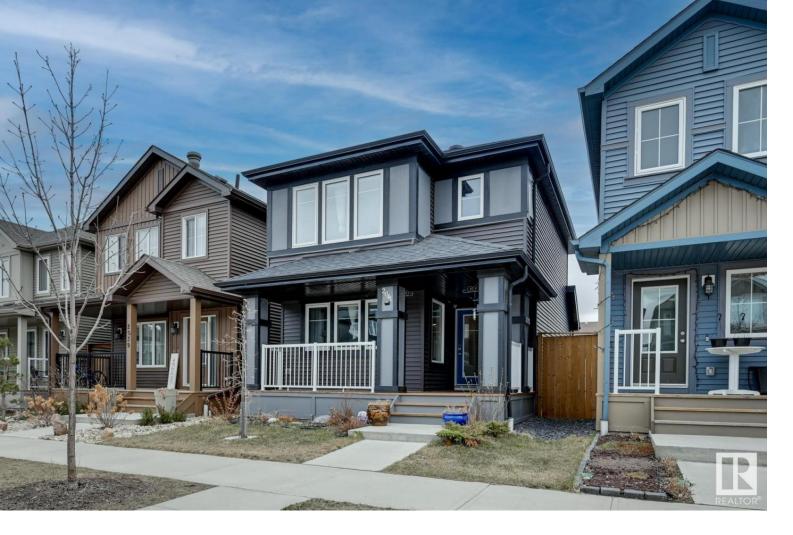

## 2041 GRAYDON HILL Crescent Edmonton AB

\$439,900

WELCOME HOME! Situated on a quiet family friendly street in the desirable SW neighbourhood of Graydon Hill, this beautiful 2 storey offers 4 bedrooms & 2.5 bathrooms with a double detached garage. Upon entrance, you will INSTANTLY be impressed by the open concept layout designed for easy living & LARGE WINDOWS throughout providing tons of natural light. The main floor offers a spacious living room, 2 piece bathroom & a generously proportioned kitchen with plenty of cupboard & counter space with MAIN FLOOR LAUNDRY. Upstairs you will find the primary bedroom, a magnificent 4 piece ensuite along with two additional bedrooms, & another 4 piece bathroom. Completing this home is a partially finished basement that boasts a rec/family room, & an additional large bedroom. Beautiful front veranda and FULLY FENCED YARD with pergola is perfect for entertaining! Conveniently located near all amenities, walking trails, parks & easy access to the Anthony Henday, close to new hospital & LRT. Must see to appreciate!