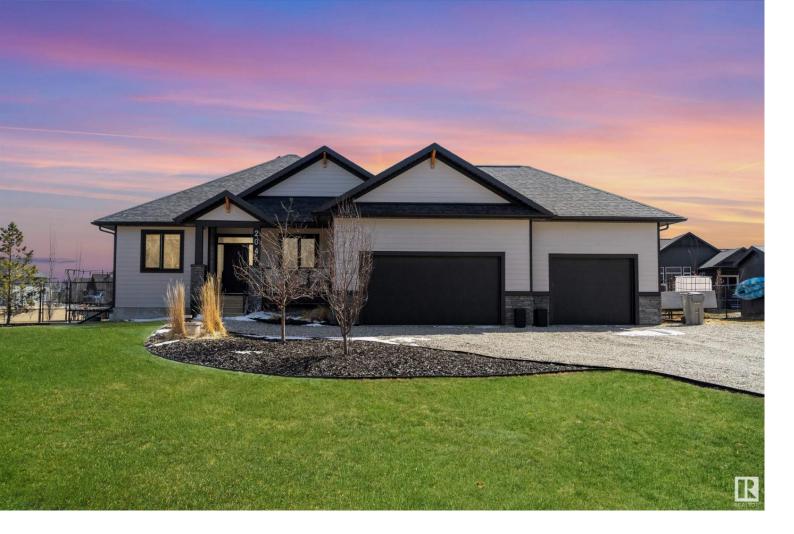

## 2047 SPRUCE Crescent Rural Parkland County AB

\$759,900

Beautiful 2020 built bungalow boasting 4 bdrms & 3 bath, this home provides the perfect blend of space & sophistication for modern living. Open concept main level offers chefs dream kitchen w large W/I pantry, SS appliances-including bevy cooler. Primary has W/I closet, & spa like 5 pc ensuite. 1 addition bdrm & 4 pc bath on main. Bsmnt offers 2 bdrms, 4 pc bath, large family rm & laundry rm. Handy mud room leads to trpl heated garage w/epoxy floor & EV wiring. Outside, a sprawling deck with covered area, an idyllic setting for hosting gatherings or simply relaxing in the hot tub. Enjoy a massive yard with fire pit area. Gemstone lighting on exterior, Solar panels to bring energy efficiency. New home warranty. A/C. Explore nearby walking trails, discover playgrounds nestled among the trees, or includge in the pleasures of lake life with swimming, fishing, kayaking, & paddle boarding just moments away. Natural recreation out your back door while living close to town! 13 min to Stony Plain. 25 min Edmonton