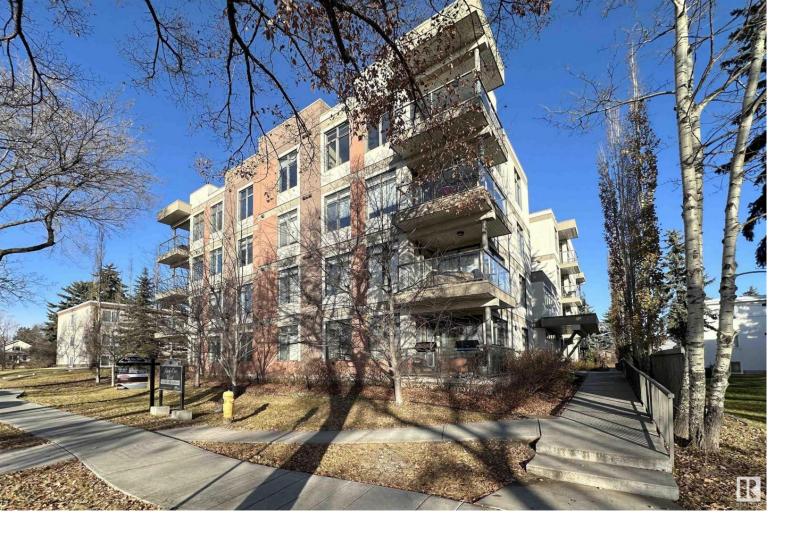

## 11140 68 Avenue 205 Edmonton AB \$289,900

Welcome to Park One West - concrete building in the heart of Parkallen. Well maintained, second floor, 2 beds, 2 baths unit with west windows overlooking the trees. It offers large kitchen with SS appliances, granite countertops & plenty of cabinets. Spacious living room comes with electric fireplace & built-in wall unit. Bedrooms are on opposite sides of living area which makes it great for sharing. Master bedroom c/w large walk-in closet & 3 pc ensuite bath. 9' ceilings add to a spacious feel of this condo. Large, covered balcony provides hook up for gas barbecue. Laundry room has extra cabinets & cloths hangers. Price includes all appliances, roller blinds, built-in wall unit & fireplace, underground & titled parking as well as sizeable (8'2" by 6'8") storage room. Park One West is an adult building (18+) and no pets are allowed. Parkallen is a family oriented neighbourhood, close to LRT, UofA, downtown, shops & Whitemud. Make this competitively priced condo your new home! PRICED TO SELL.