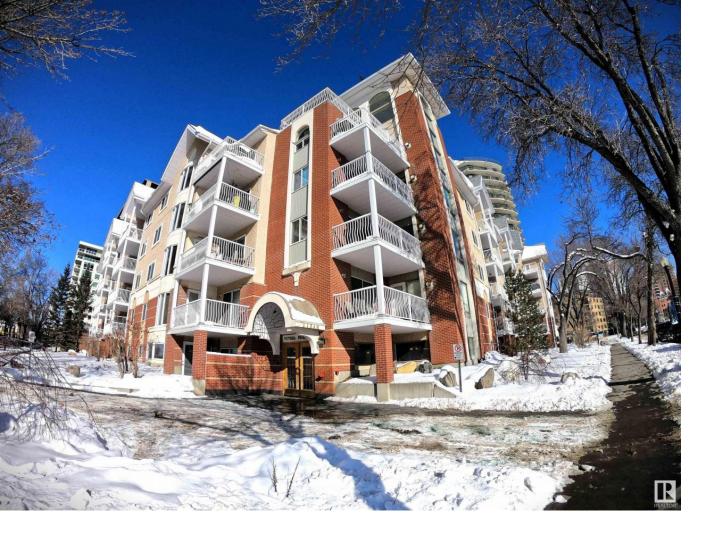

## 11716 100 Avenue 205 Edmonton AB

\$244,900

Enjoy the ultimate low maintenance lifestyle in a highly desired location! This 900+ sq ft two bedroom and two bathroom unit is on the second floor of Victoria Promenade, just set back from the top of Edmonton's gorgeous river valley where you can enjoy a gorgeous evening walk and the uninterrupted views! Upon entering you'll admire how its not your typical condo layout while still providing plenty of functionality. Features include in-suite laundry with plenty of storage, a gas fireplace in the living room, spacious bedrooms, and a large walk-in closet in your primary retreat. The building also features a main floor social room! This unit comes with two titled tandem parking stalls in the underground parkade! The bus route goes right by NAIT and University of Alberta. Refreshed with recent paint and carpet flooring and ready for quick possession, this gorgeous unit is a must to check out!