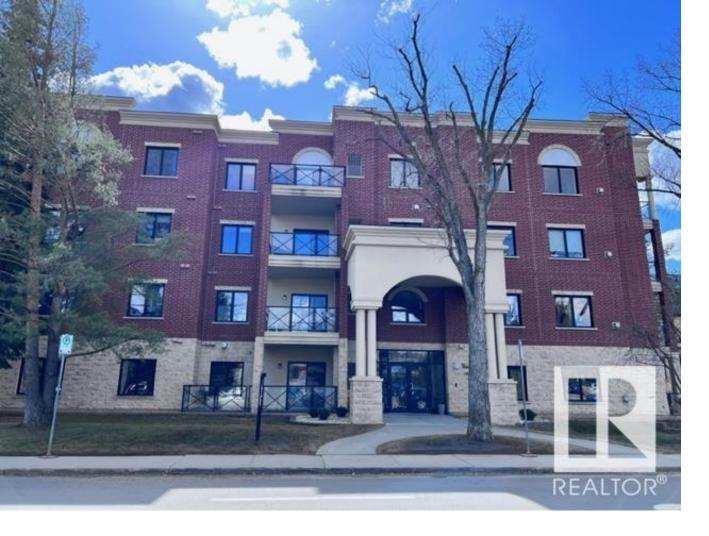

## 14205 96 Avenue 205 Edmonton AB

\$550.000

Opportunity to live in a corner suite Crestwood! Classic brick exterior on top of concrete and steel construction is excellent for soundproofing and peace and quiet. This is one of the three largest units in the building. The open floorplan features 2 bedrooms plus a den/office. When you walk in you will notice the abundant natural light and 9 foot ceilings. The spacious living room with corner gas fireplace that also leads to a covered balcony. The cook in the family will love the gourmet kitchen with granite, stainless steel appliances, gas stove (electric hookup also available), and island. The master bedroom features a walk in closet and full ensuite with double sinks. In suite laundry is nicely equipped with Samsung washer and dryer. Other features include a main bathroom with a walk in shower. Numerous extras include A/C crown moulding and pot lights. All of this in a perfect location walking distance to shopping and the river valley. 2 titled underground parking stalls and a storage locker.