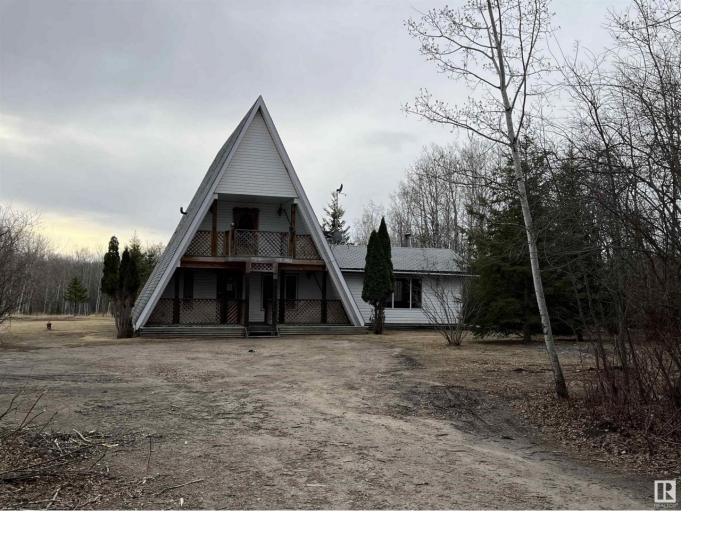

## #205 61209 RR 465 Rural Bonnyville M.D. AB \$232,000

Located in the mature subdivision of Birch Grove on Moose lake, this unique A frame has 1378 sq/ft of living space. This home features a cozy kitchen, dining area and large living room with a wood burning stove. Main floor laundry, 2 bedrooms and 2 baths. Off the living room are garden doors leading to 3 acres of peace and quiet. A double detached garage, garden area and fire pit to enjoy. Access to Moose lake for fishing, water skiing, or just relaxing. A great place to call home.