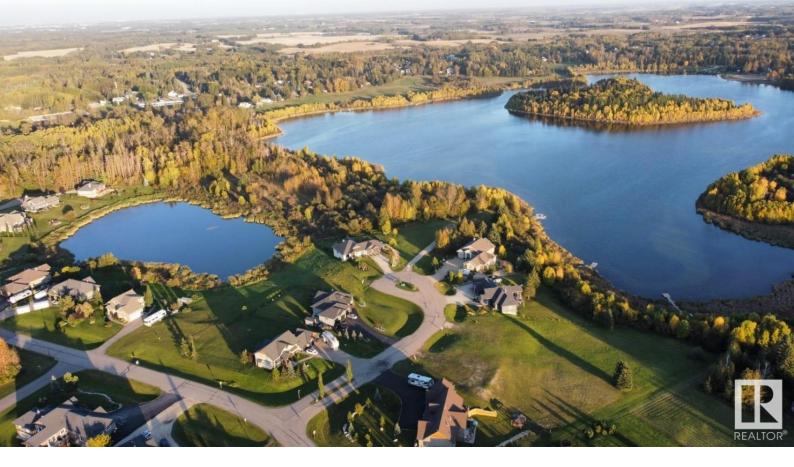

## 2051 SPRUCE Crescent Rural Parkland County AB \$189,900

EVER SKY is a spacious cul-de-sac property backing onto an expanse of treed ravine and Spring Lake Ranch's beautiful meadow. One of Phase 4's prime lots, it offers versatile home design options and optimal east sun. Swimming, kayaking, trout fishing, trails throughout, this community is a slice of heaven tucked away from the hustle and bustle of city life but still only 11 minutes to Stony Plain and 25 minutes to west Edmonton. Country living truly at its' finest!