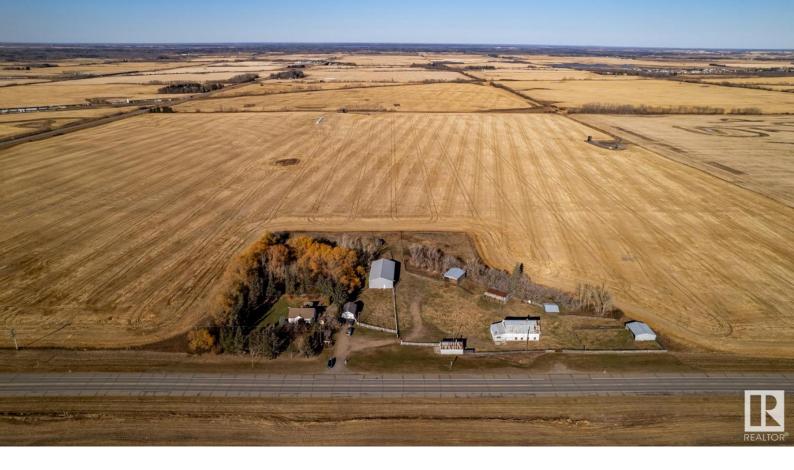

## 20558 HWY 15 Rural Strathcona County AB

\$1,399,999

Excellent Opportunity is Strathcona County! Situated on the corner of Hwy 15 & secondary Hwy 830, this 154 acre ranch is on city water, & offers premium soil quality, producing exceptional crop yields. The 1000 sq.ft. bungalow offers 2 bedrooms, with a 3rd in the partly finished basement. Upgrades the past few years include, windows, shingles & flooring. The ranch is approximately 3 acres & offers a variety of out buildings, while the 154 acres is currently leased on a yearly basis. Fantastic location, & only 15 minutes from Fort Saskatchewan