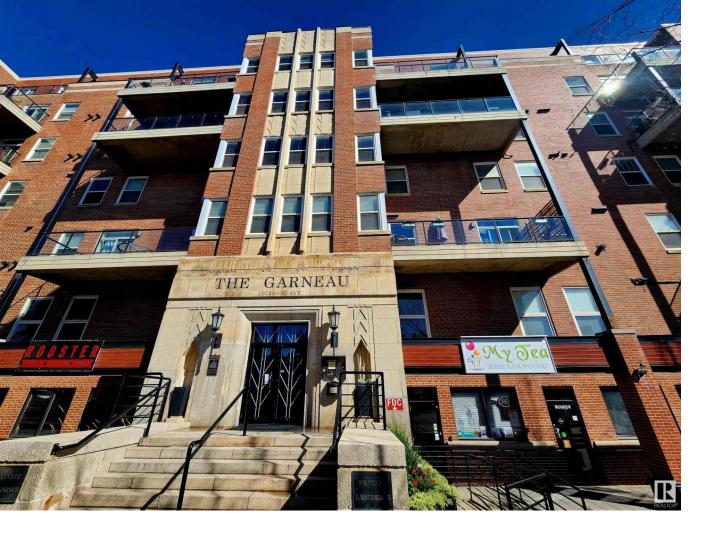

## 10728 82 Avenue 206 Edmonton AB

\$329,900

Welcome to this trendy Garneau condo with historic character. The 2 storey unit faces into the courtyard instead of directly onto Whyte Ave with 2 entrances (one to each floor) you can enter through the building or through the courtyard. The lower floor has a family room with exposed brick and fireplace, laundry room and primary bedroom with a 4 piece ensuite. Up the spiral staircase on the second floor is the kitchen, dining room, living room, balcony as well as second primary bedroom with 3 piece ensuite and walk in closet. The unit also comes with underground parking and a storage unit. With amazing location, this condo is close to everything, from schools, U of A, shopping, restaurants, coffee shops and transit.