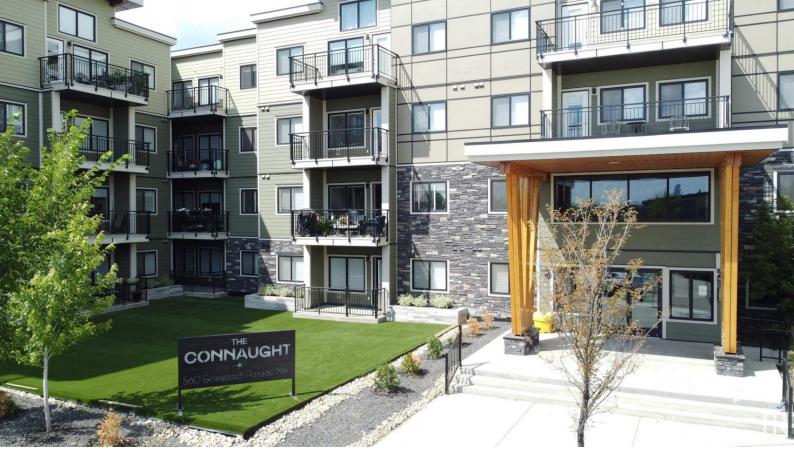

## 560 GRIESBACH Parade 206 Edmonton AB \$379,000

Brand new unit, never been lived in before! The Connaught at Griesbach is located in the award winning community of Griesbach, across from Patricia Lake and close to abundant green space and walking trails. Conveniently located next to shopping and restaurants. Best in Class energy efficient air conditioning heat pump unit within the unit. This STIRLING unit is 1300 sq. ft (builder's size) with two bedrooms and a den. Quartz countertops throughout, soft-close cabinets and drawers, LVP and LVT flooring with carpet in bedrooms. The exterior material is stone and Hardie Board, non combustible and maintenance free. Other amenities including car wash bay, underground parking, library, exercise room and social/party room. Tandem (double) underground parking stall included in purchase price.