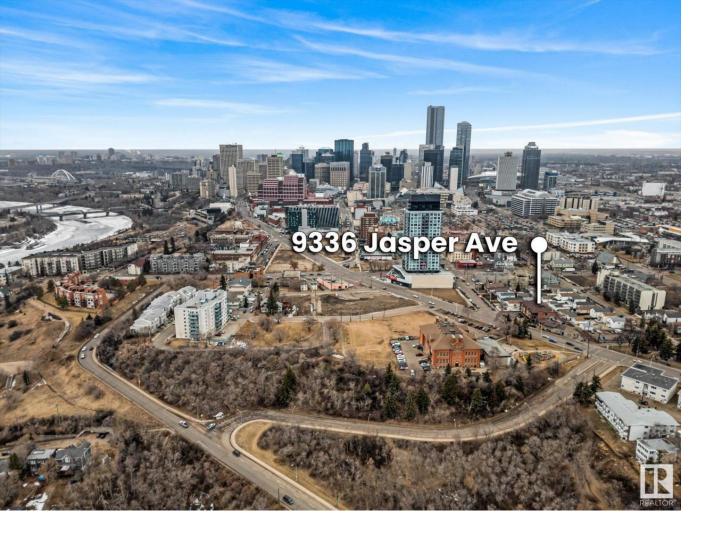

## 9336 JASPER Avenue 206 Edmonton AB

\$138.888

\*\*\* 2005-Built TWO Bedroom Condo DOWNTOWN...For UNDER \$139,000? \*\*\* Situated on Jasper Ave, "Louie Pointe" was designed and constructed in 2005 and features modern finishings and materials unlike the majority of other resale low rise condos in the downtown core. Close to shopping, amenities, transit/LRT, and right across the street from the River Valley. This two bedroom unit, #206, features 1 Large Primary Bdrm w/ Walk-In Closet & 2pc Ensuite, another 4pc full bath, a SECOND Bedroom down the hall, and a private covered balcony off the large open kitchen & living room. Take advantage of Edmonton's low vacancy rates, demand for newer modern rentals, and Louie Pointe's low property taxes and affordable condo fees. There are SIX units currently available in this building. Package sale of multiple units a possibility. (Note: Photos are of vacant unit in same building. Unit 206 is presently tenant occupied.)