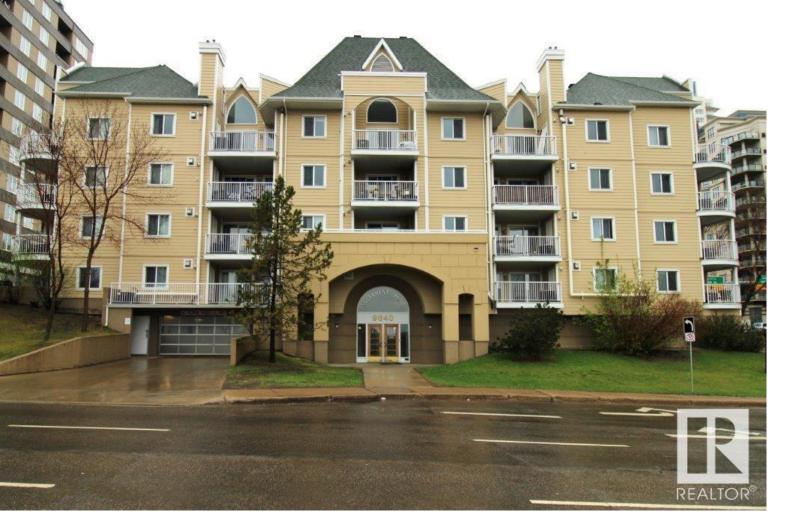

## 9640 105 Street 206 Edmonton AB \$239,900

Parliament Plaza is a desirable, attractive and well managed downtown condominium. This 1060 square foot unit features 2 bedrooms, 2 full baths, and spacious open kitchen / dining area. It has been freshly painted, including gleaming kitchen cabinets. The Living room features a gas fireplace and patio doors to a west-facing balcony with views of the Legislature building and grounds. Flooring comprises plush carpeting for comfort in bedrooms, vinyl flooring for easy upkeep in living areas, and ceramic tile in kitchen and bathrooms. You will really appreciate the air conditioning on hot days and the convenience of heated underground parking. This unit is located on the west side of the building, away from the traffic noise of 105 Street. A great place to call home!