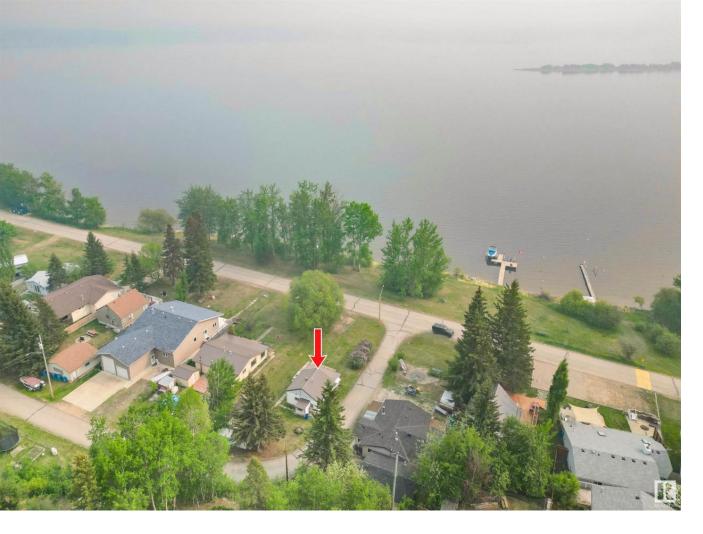

## 206 Oscar Wikstrom Drive Rural Lac Ste. Anne County AB

\$169900

Priced to sell! Close to lot value. This fantastic lot overlooking the lake could be yours. The bungalow is dated and best suited for a reno or re-build. Safe neighborhood with a clean tidy look. Fishing and boating just a across the road from the lawn! Great swimming beaches all around the lake. Lots of walking trails. One can put a dock in front of the home, subject to the community of South View's rules. Septic is an underground tank. Size unknown. This is a must see for anyone looking for an affordable recreational property with superb views. Endless possibilities. Freehold estate and no condo fees!