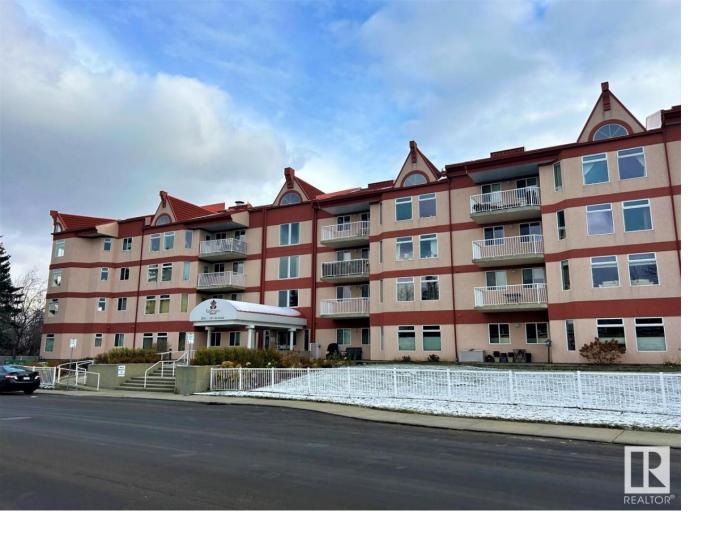

## 2011 137 Avenue 207 Edmonton AB

\$174,900

Adult 40+ building with fantastic location atop the river valley boasting loads of amenities! This well maintained 880+ sq/ft second floor 2 bedroom condo is located in Valleyview Point, a concrete building with great party room, exercise room, social rooms, and woodworking shop with extensive tools available. This unit faces the rear courtyard, has underground parking, and an assigned storage locker. Well maintained, the primary bedroom has a walk-in closet and in suite laundry, and there is an additional storage room in the suite. On January 1st 2033, this building will be 55+. With beautiful landscaping, and a great community, this home is just steps from Hermitage Park and is a definitely must see!