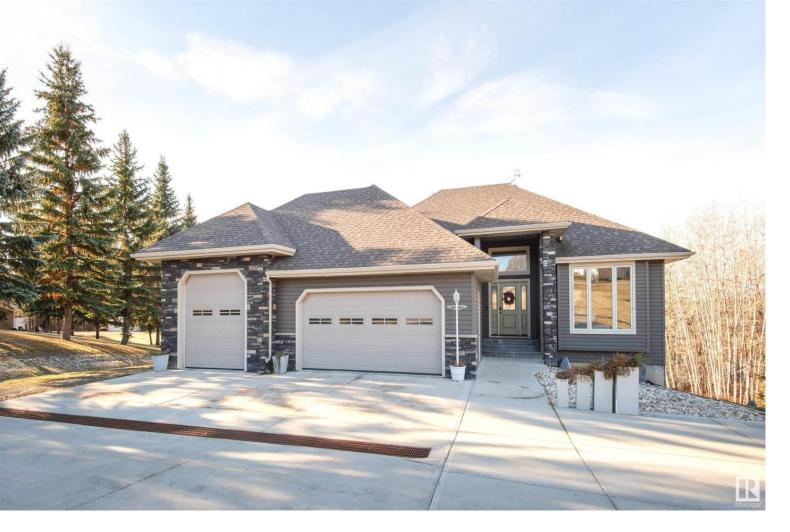

## 46304 Twp Rd 610 Rural Bonnyville M.D. AB \$639,900

This beauty was built to impress! This 2013 built, 1800sq/ft, 5 bed, 3 bath home is on 1.31 acres of the gentle shores of Chatwin Lake. It features a cement driveway, thoughtful landscaping, and a large, welcoming entryway. The chef's kitchen features a gas range, large island, corner pantry, wine cooler, and a shared space dining room big enough to host all of your friends and relatives! You can cozy up in the living room, with gas fireplace surrounded by modern stonework and large windows, or retreat to the spacious second-story deck, soaking in the sun's rays or the views of the Lake. The main floor laundry meets the 3-bay attached heated garage with a 10 ft bay. Like the rest of the house, the master bedroom will impress you! With its 2-person walk-in shower, double sinks, large walk-in closet and windows galore! The walk-out basement features a built-in TV wall unit, a wet bar, a large flex area to the side, as well as 2 additional beds, a full bath and a large utility room, all with in-floor heat!