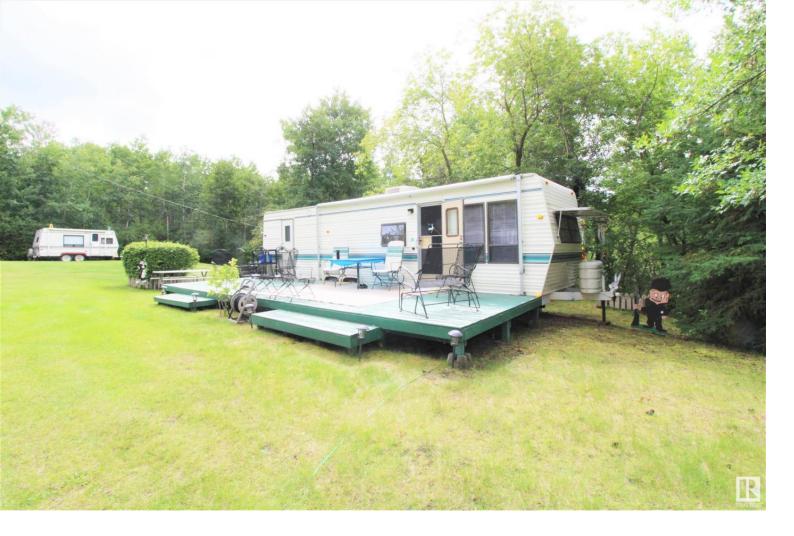

## 207 58532 RR 113 Rural St. Paul County AB

\$95,000

2 LOTS EQUALS MORE FUN! Located in Lottie Lake this 2.6 acre lake property has all you'll need for summer fun! Everything is here for your getaway convenience including MUNICIPAL WATER a 1000 GALLON HOLDING TANK, and POWER! The 30ft park Model trailer has been well maintained and there's a second travel trailer for extra storage. The fire pit area will be the spot for making new memories and there's plenty of space for friends and family to gather with their Rv's as well. This place is meticulously maintained, all you need to do is show up and enjoy. With summer just around the corner you don't want to miss out on this one.