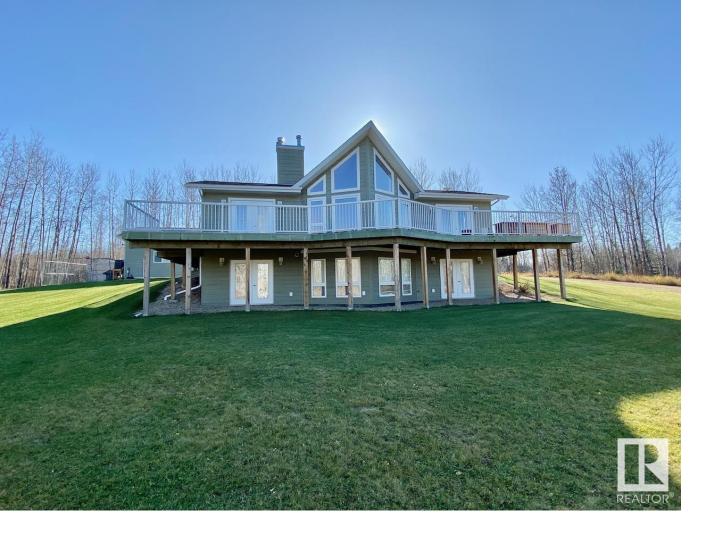

## 207 Aspen Drive Rural Athabasca County AB \$539,900

Your forever home awaits! Located just off beautiful Baptiste lake this home has everything you are looking for. Relax on the wrap around deck and watch the sunset as it goes across the horizon. Take advantage of the central A/C unit during those hot summer days in the fully finished walk out basement or take the five minutes to the Baptiste Lake boat launch and spend the day on the water. The heated double garage makes winters easy with not having to scrape off vehicles and with over 1.5 acre's there is plenty of room for all the activities. Within only thirteen minutes you will be in the heart of Athabasca for all your amenities needs.